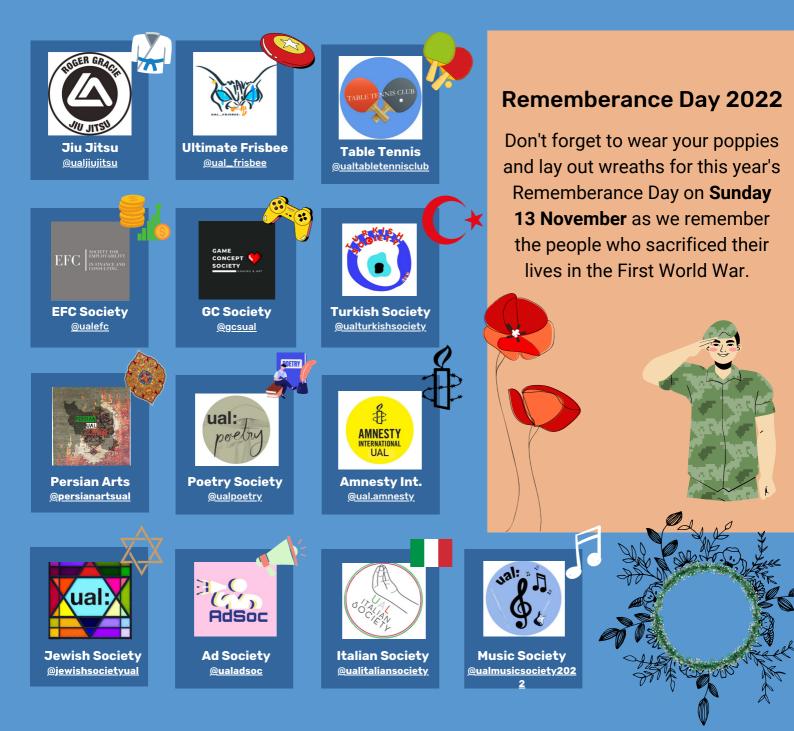

#### Check out our sports clubs and societies this year!

You can find more information about the clubs on our website or on their Instagrams. Press the logos below for a direct link to the website or the handle for a direct link to Instagram.